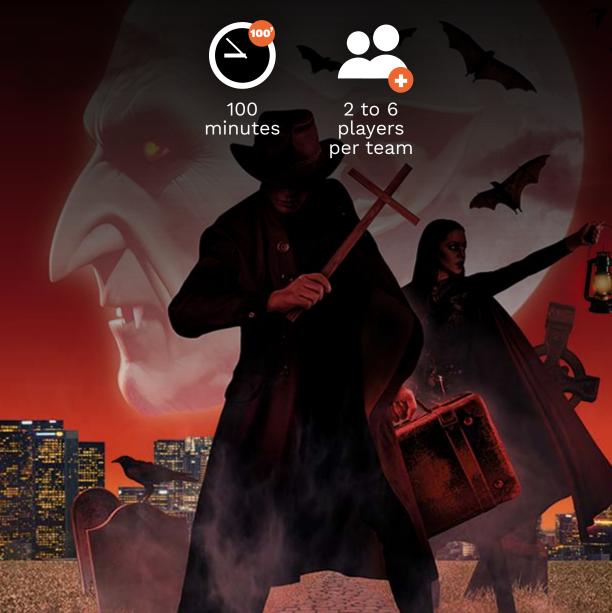

#### **VAMPIRE HUNTERS**

Vampires are planning to feast on the people of Paris!

Your sacred mission? Prevent the Vampire King from rising again by defeating all his barons!