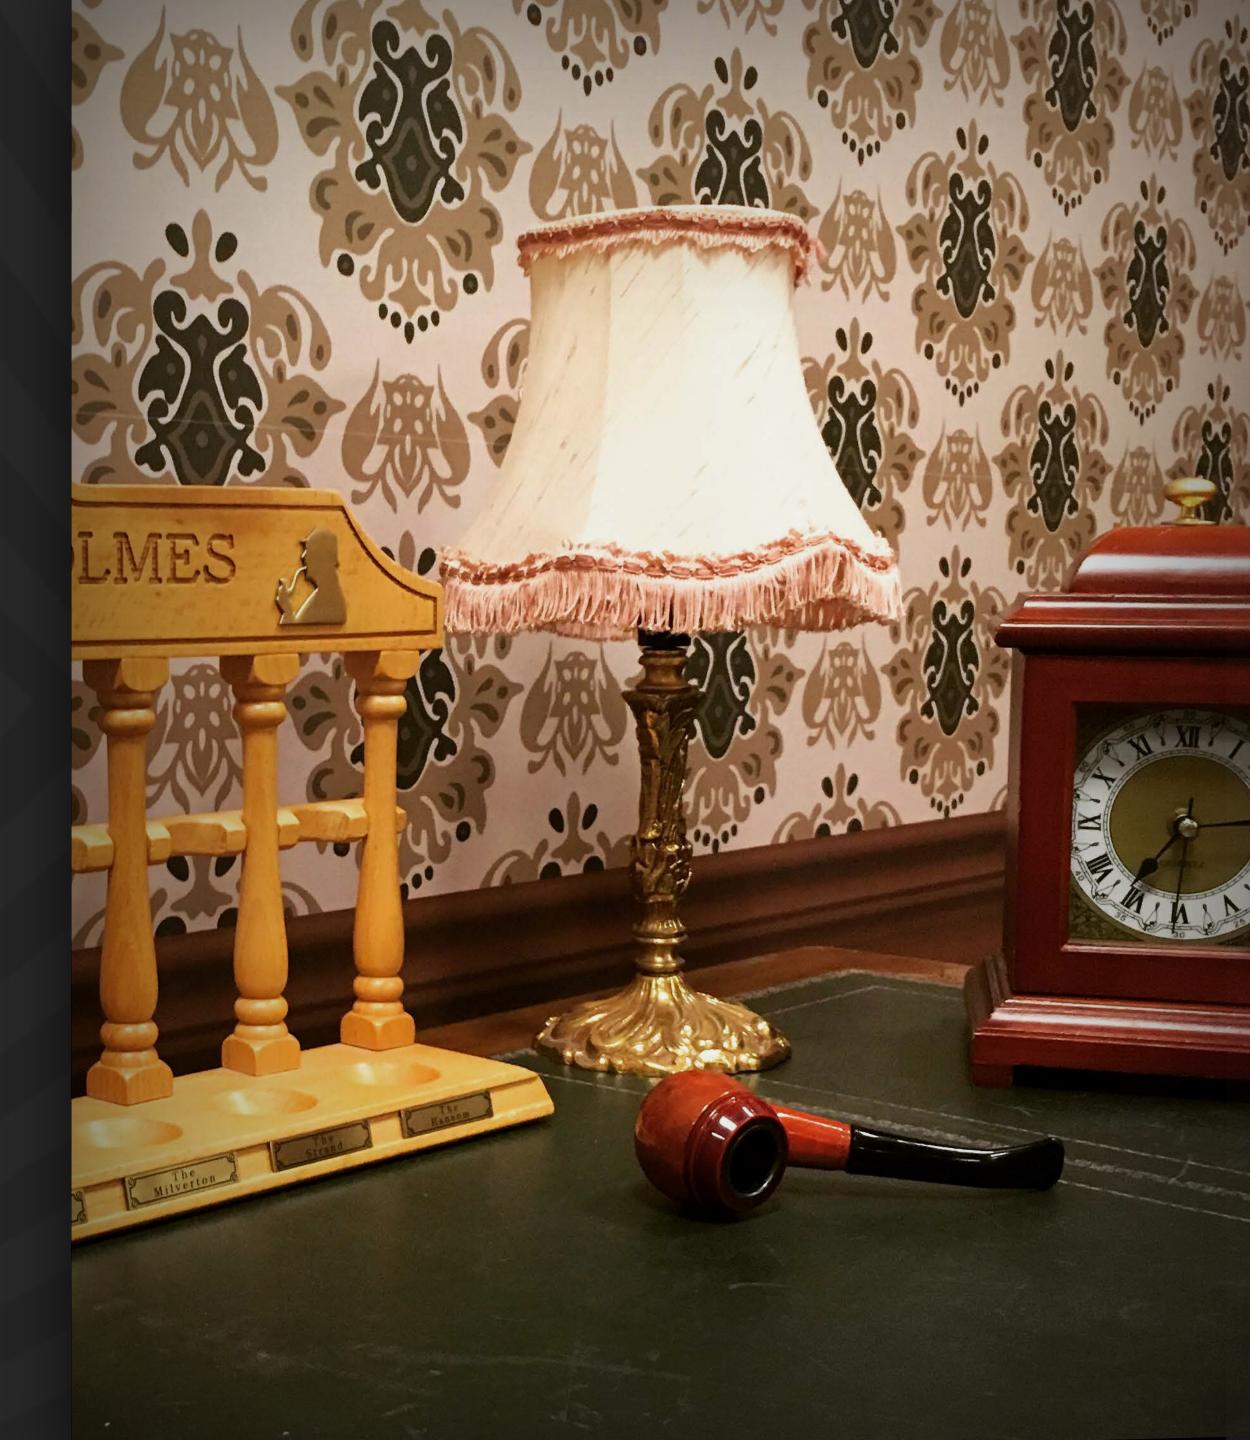

# PURSUIT IN THE METROPOLITAN

Immersed in the heart of the Parisian metro, you have 60 minutes to get your hands on the loot of a mysterious pickpocket and find the way out!

Commuters of the Paris Métropolitain have been suffering repeated thefts for weeks... Twenty to thirty thefts per day, and a mysterious pickpocket who manages to evade all surveillance! The traffic has been halted to allow you to conduct the investigation, but it cannot be stopped for more than an hour; commuters are already on edge.