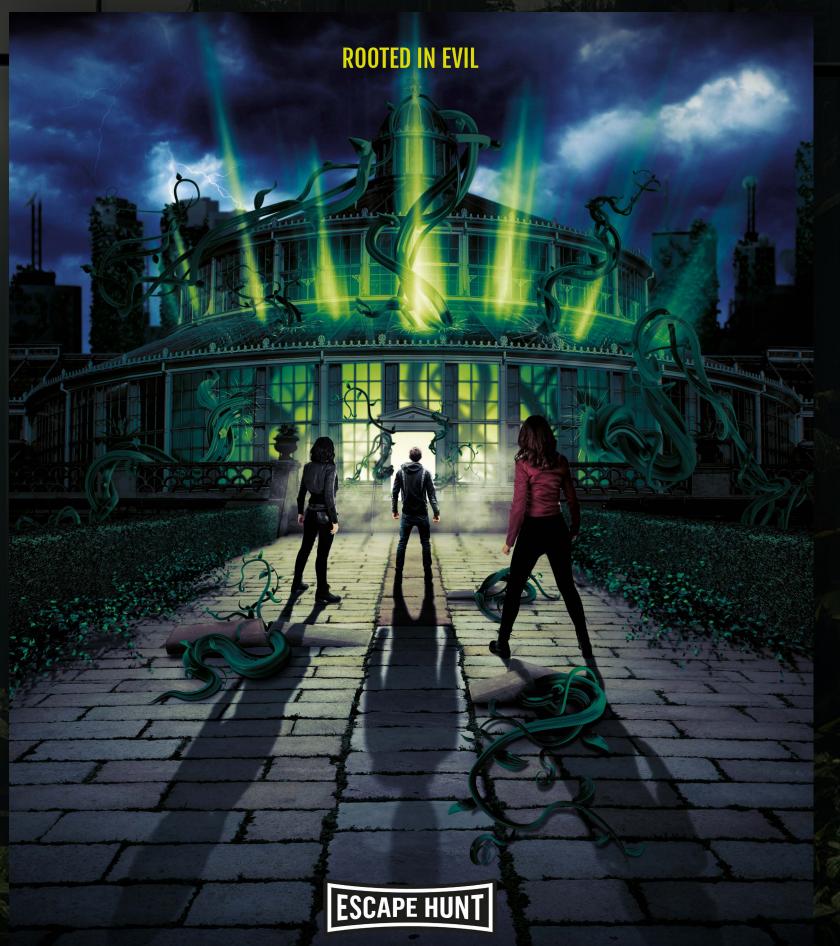

# THE GREENHOUSE

Plants are taking over Paris. Can you save the city from the green apocalypse?

Nature is against you and wild vegetation is rapidly spreading across Paris. You rush to the greenhouse of a famous botanist and discover that it all started there.

You have 60 minutes to reverse nature before brambles surround the greenhouse and trap you forever.

# THE GREENHOUSE

AN ESCAPE HUNT ORIGINAL GAME

**COMING SOON** 