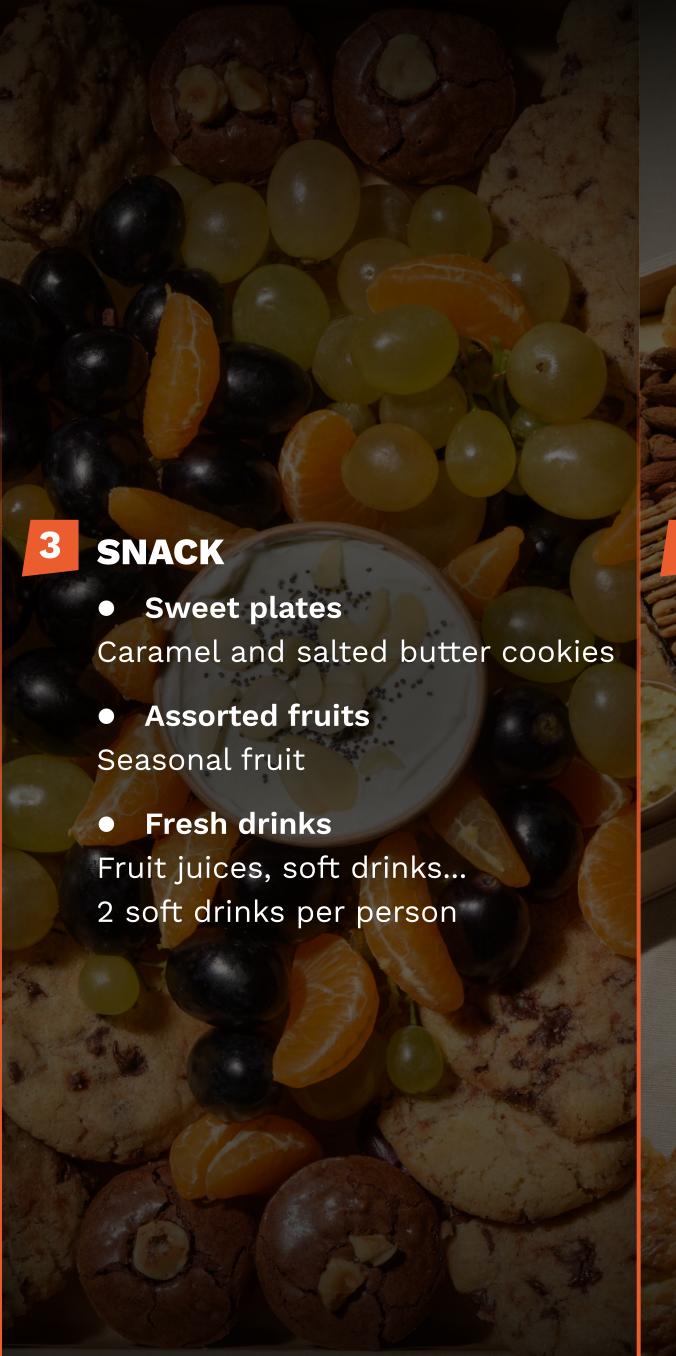

- Assortment of plates
   Charcuterie, cheese, seasonal
   vegetables, spreads
- Sweet plates
   Caramel and salted butter cookies
- Assorted fruitsSeasonal fruit
- Fresh drinks
  Fruit juices, soft drinks...
  2 soft drinks or 1 glass of alcohol per person