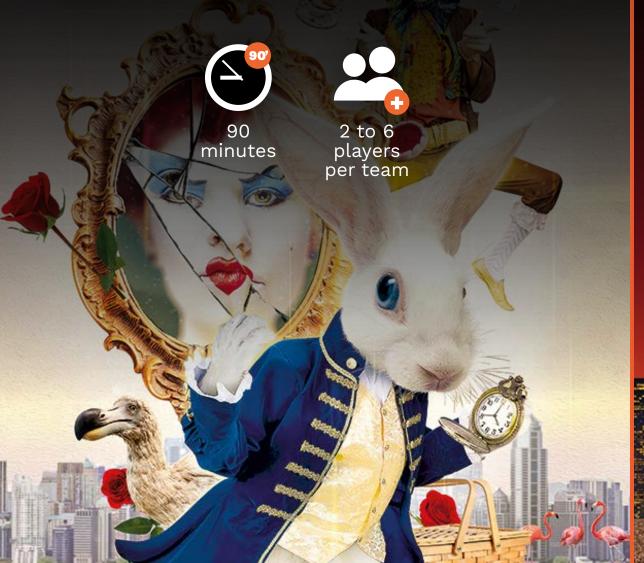

# RETURN TO WONDERLAND

The Queen's mirror is broken, and the citizens of Wonderland have disappeared. By order of the Queen, help the White Rabbit bring everyone back to Wonderland, or it will be the end of his head! Tick-tock, don't be late!