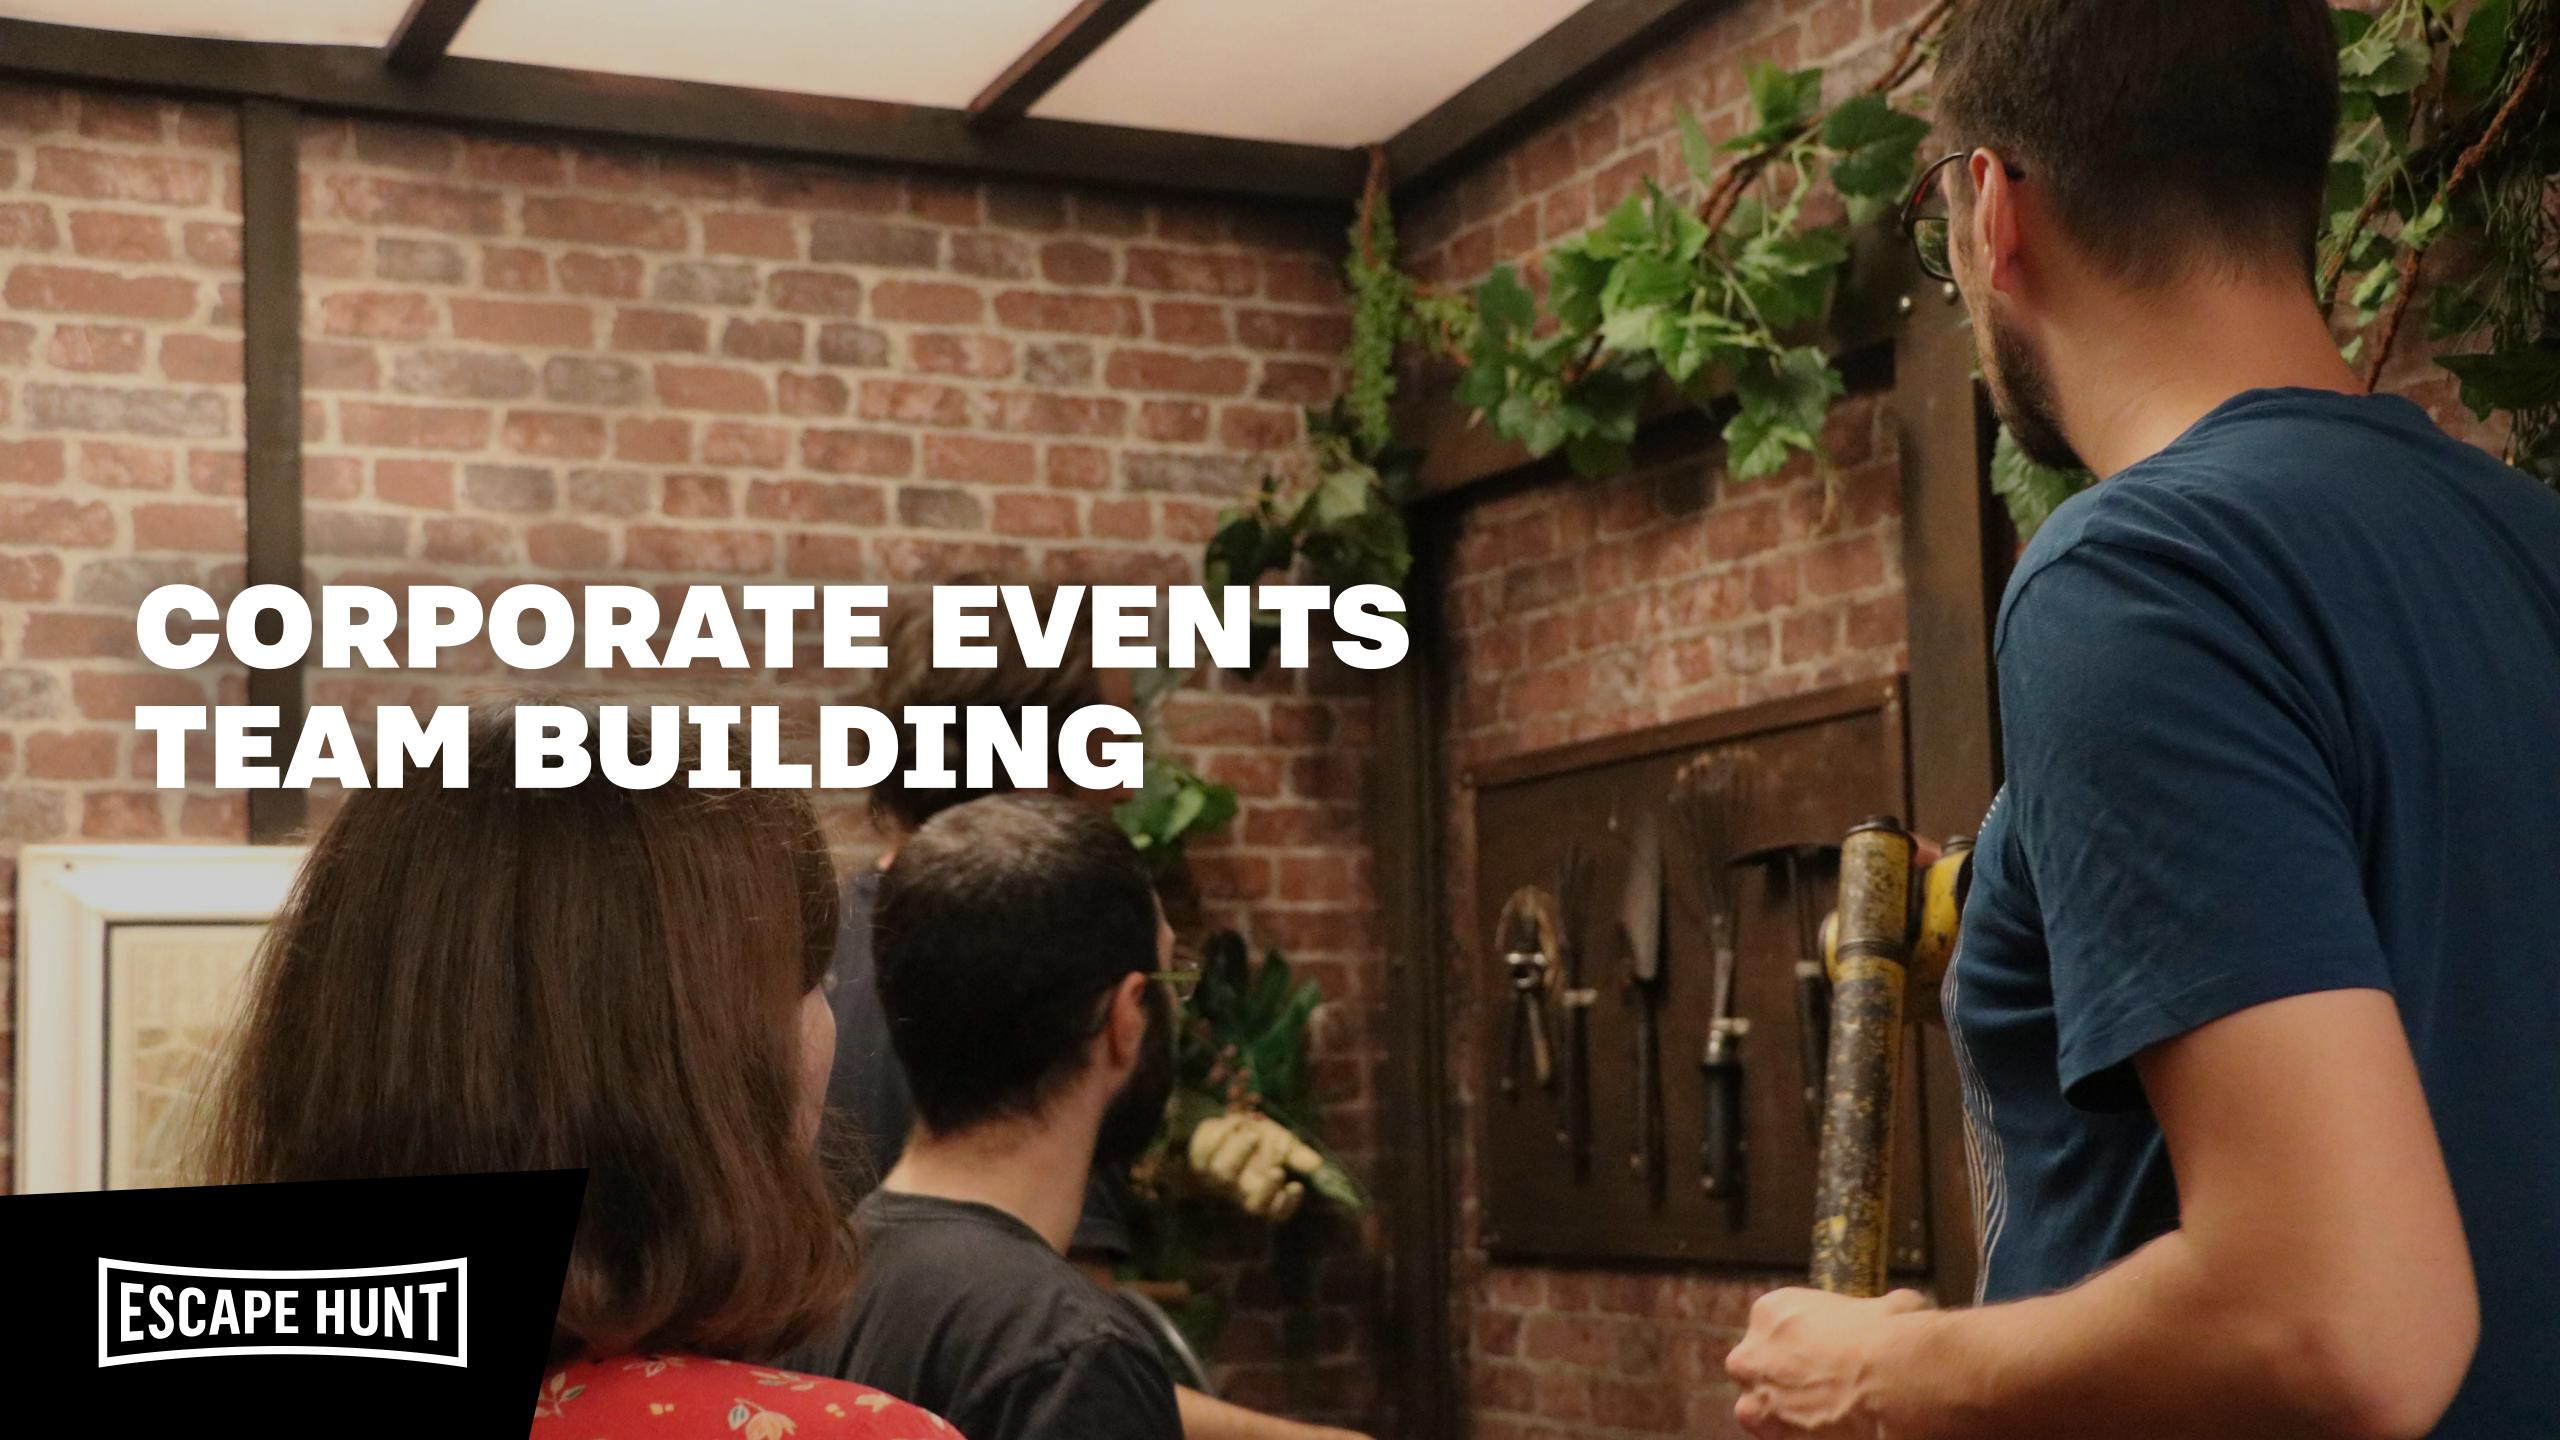

### ABOUT

Join the adventure with your colleagues by participating in an extraordinary teambuilding experience!

You have 60 minutes to collaborate as a team to solve the mystery of the room and escape.

Our experiences are promoting teamwork and are ideal for bringing your colleagues together during your corporate events.

# OUR TEAMBUILDING OFFERS

Escape Hunt Paris welcomes you to provide the best corporate team building experience for up to 20 players simultaneously, and more with rotation and additional activities.