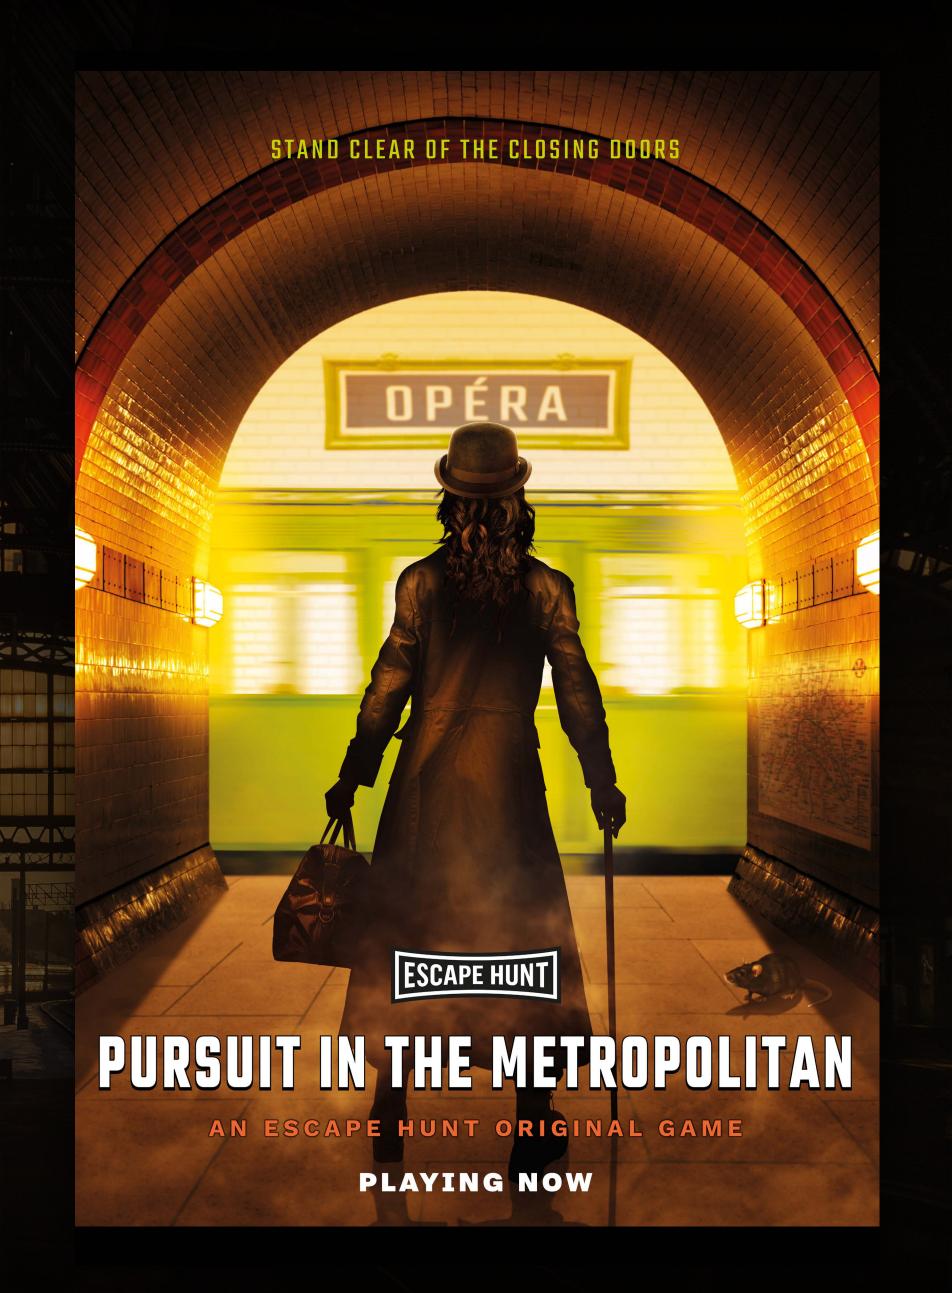

# PURSUIT IN THE METROPOLITAN

Immersed in the heart of the Parisian metro, you have 60 minutes to get your hands on the loot of a mysterious pickpocket and find the way out!

Commuters of the Paris Métropolitain have been suffering repeated thefts for weeks... Twenty to thirty thefts per day, and a mysterious pickpocket who manages to evade all surveillance! The traffic has been halted to allow you to conduct the investigation, but it cannot be stopped for more than an hour; commuters are already on edge.