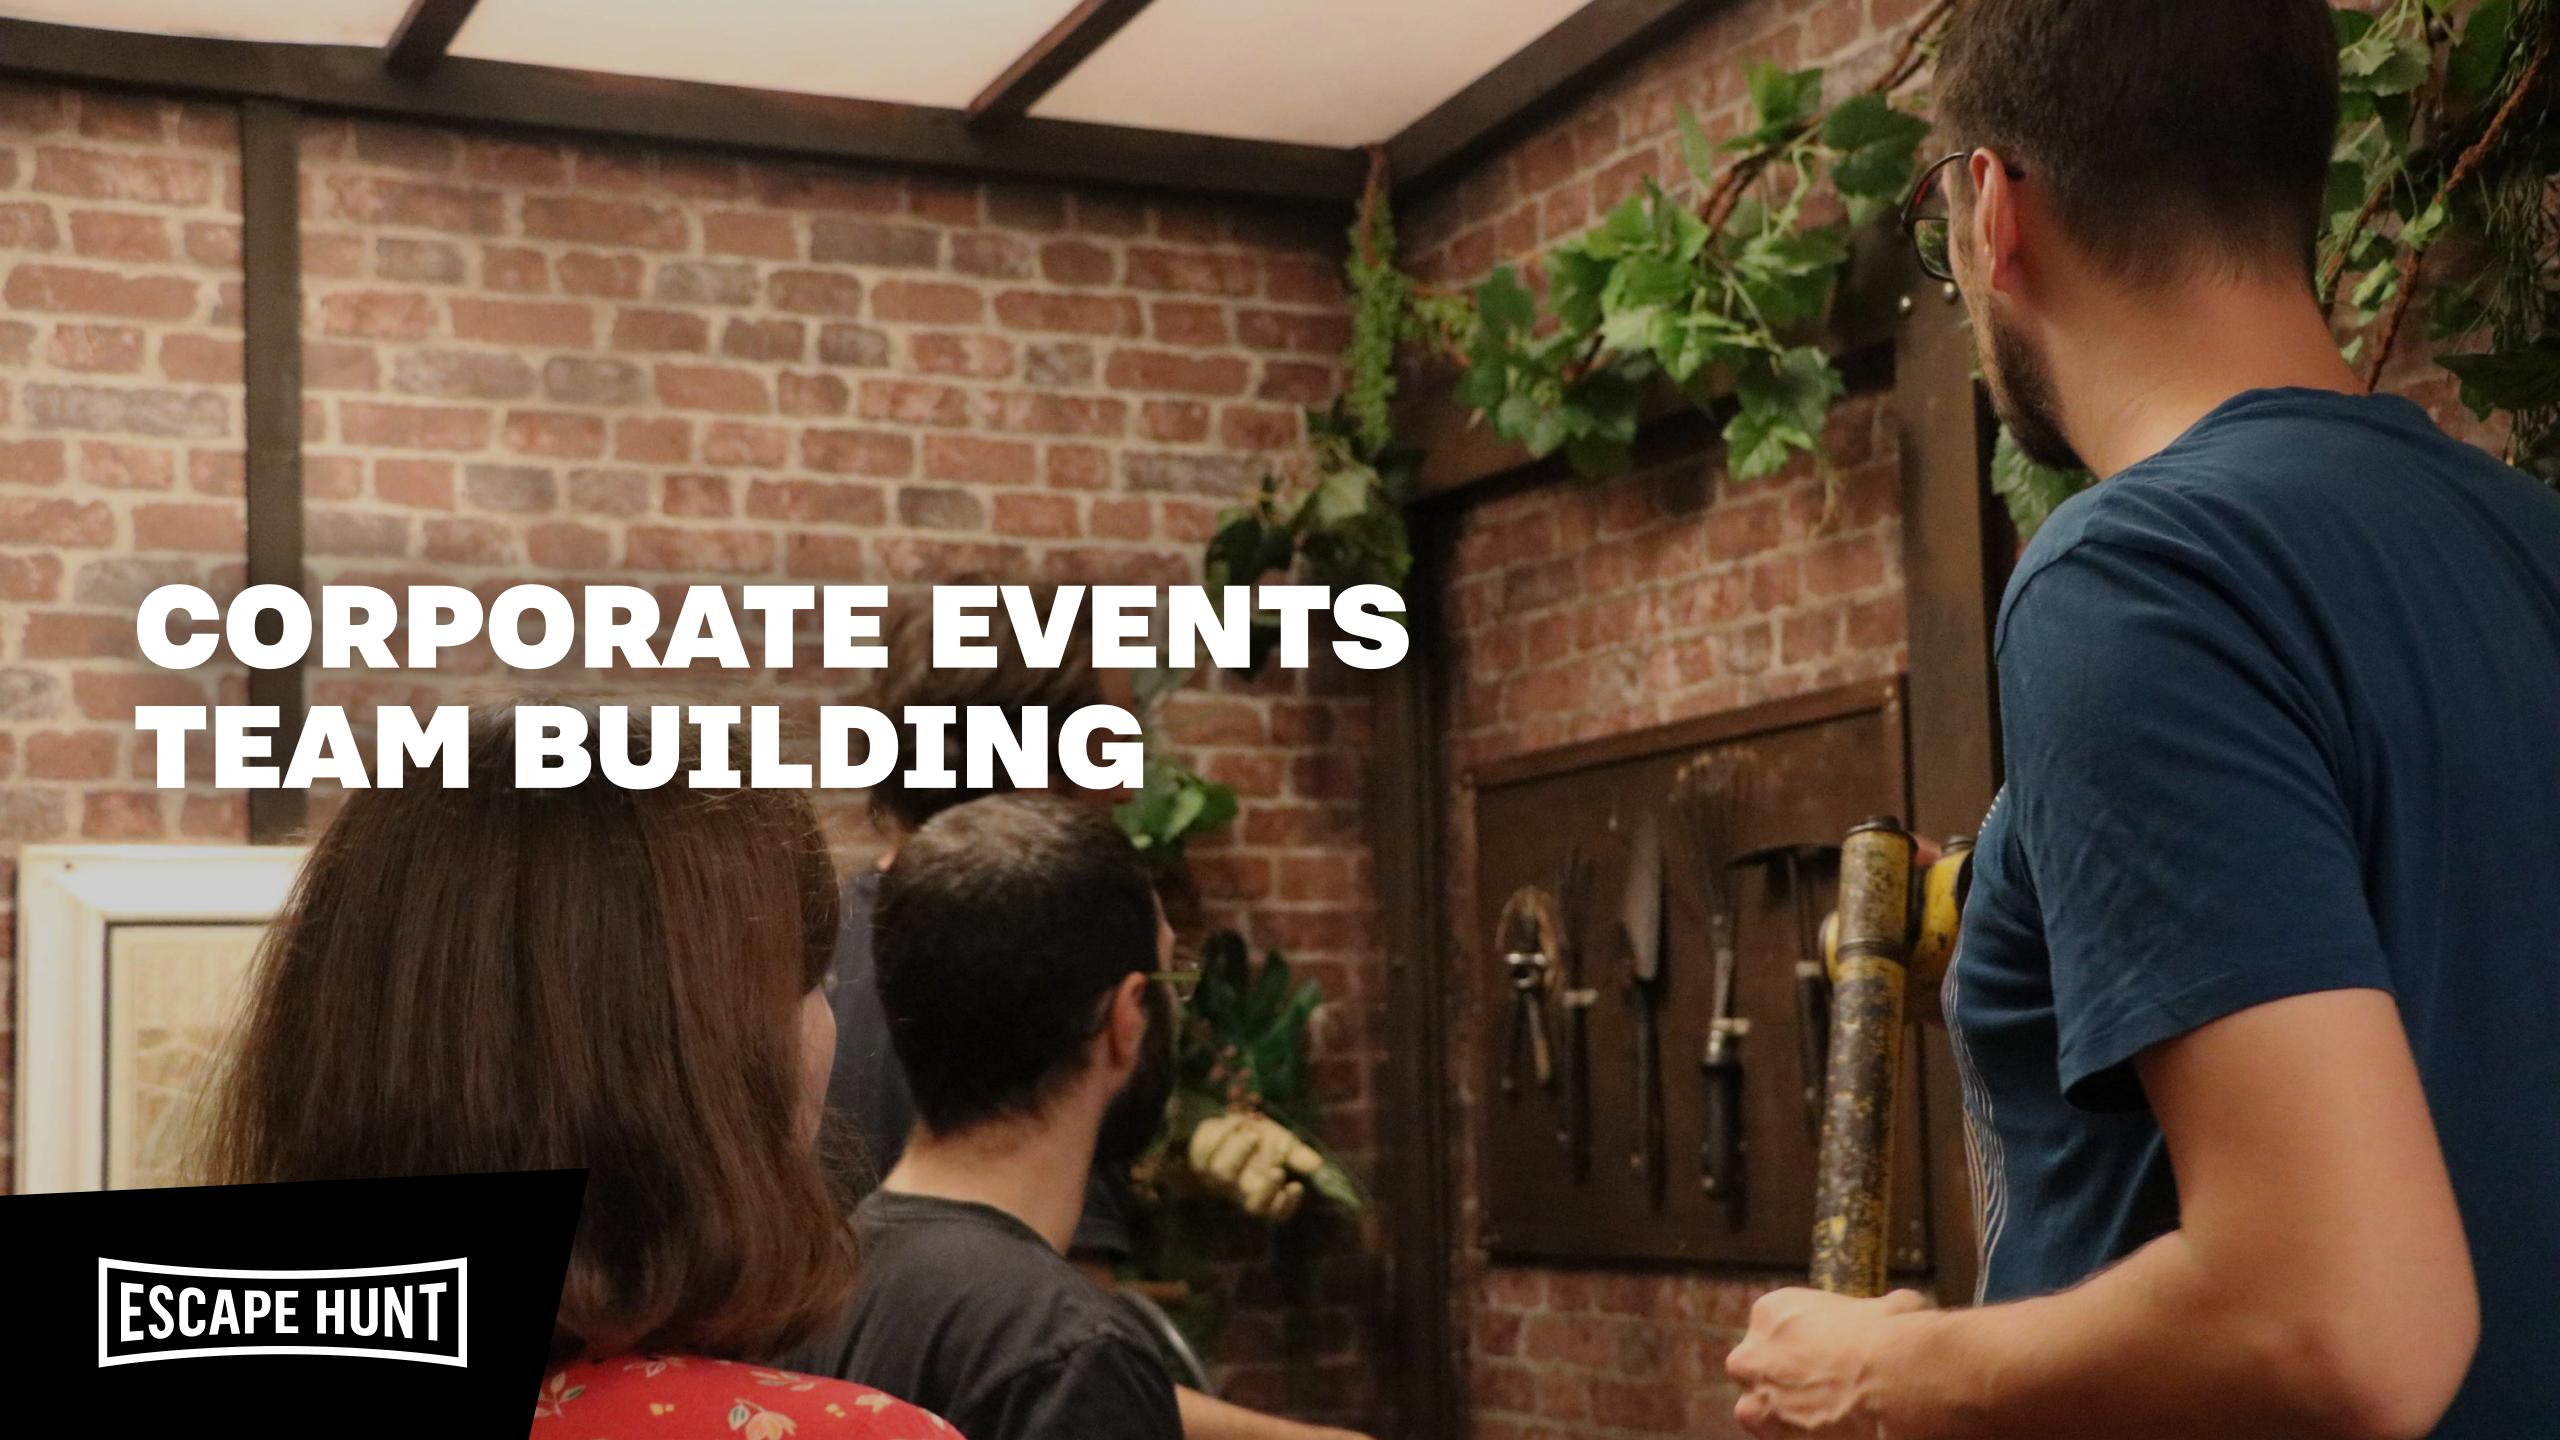

## ABOUT

Join the adventure with your colleagues by participating in an extraordinary teambuilding experience!

You have 60 minutes to collaborate as a team to solve the mystery of the room and escape.

Our experiences are promoting teamwork and are ideal for bringing your colleagues together during your corporate events.

## OUR TEAMBUILDING OFFERS

Escape Hunt Paris welcomes you to provide the best corporate team building experience for up to 20 players simultaneously, and more with rotation and additional activities.