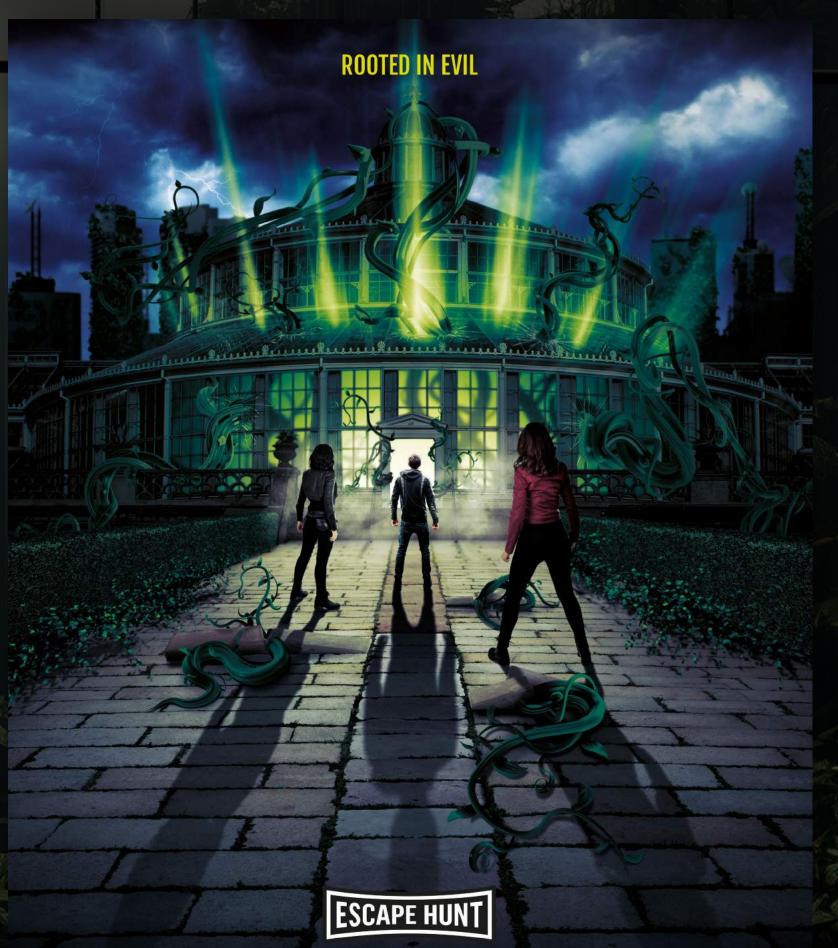

## THE GREENHOUSE

Plants are taking over Paris. Can you save the city from the green apocalypse?

Nature is against you and wild vegetation is rapidly spreading across Paris. You rush to the greenhouse of a famous botanist and discover that it all started there.

You have 60 minutes to reverse nature before brambles surround the greenhouse and trap you forever.

# THE GREENHOUSE

AN ESCAPE HUNT ORIGINAL GAME

COMING SOON