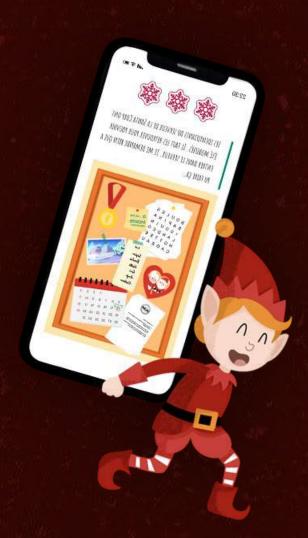

## ADVENT CALENDAR

An original and delicious gift that will transport you every day into the world of Santa Corp to solve puzzles and unravel a mystery.

- 24 chocolates and 24 puzzles to solve
- Surprises throughout the month of December
- Special corporate offers
- Delivery directly to your location