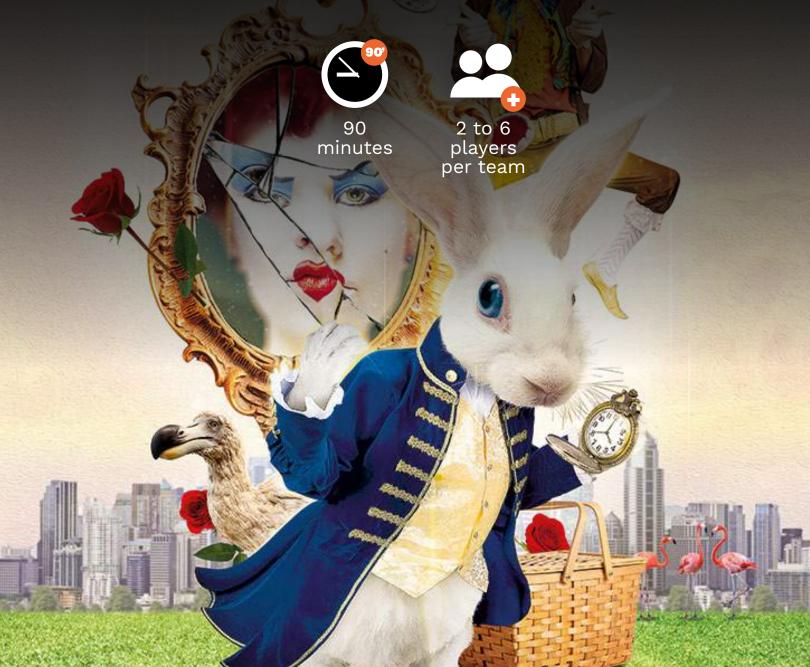

#### **RETURN TO WONDERLAND**

The Queen's mirror is broken, and the citizens of Wonderland have disappeared. By order of the Queen, help the White Rabbit bring everyone back to Wonderland, or it will be the end of his head! Tick-tock, don't be late!