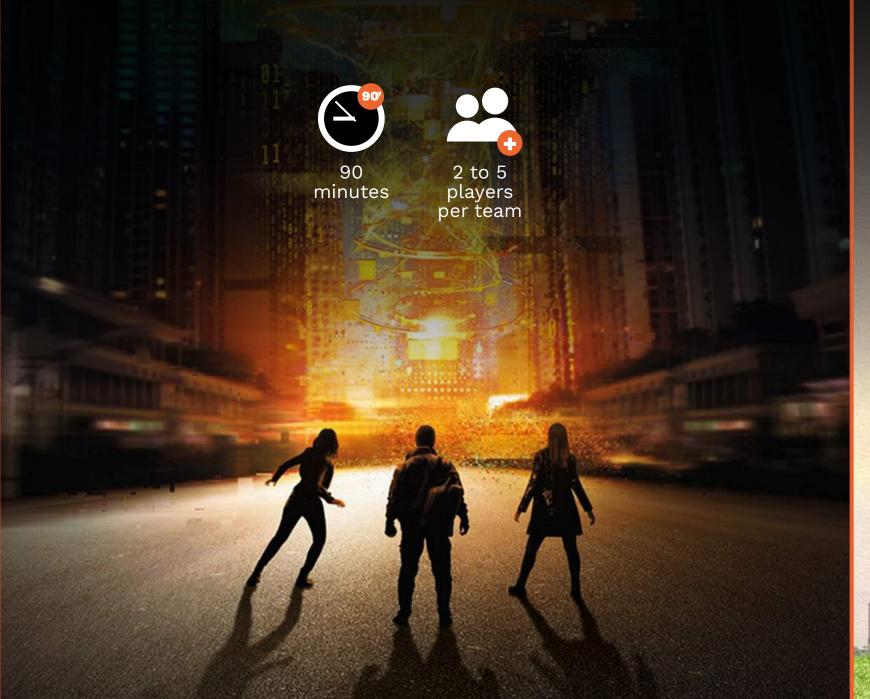

#### **TIME COPS**

Communicate with the future in a mission like no other. You have only 90 minutes to stop the creation of an artificial intelligence and save humanity.