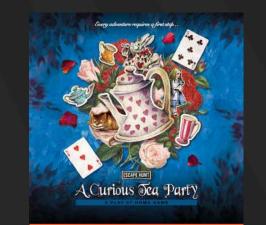

#### **RETURN TO WONDERLAND**

The Queen's mirror is broken, and the citizens of Wonderland have disappeared. By order of the Queen, help the White Rabbit bring everyone back to Wonderland, or it will be the end of his head! Tick-tock, don't be late!